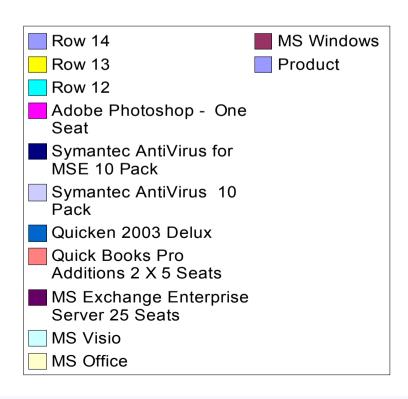

### **Software Costs Chart**

| <b>Traditional Software Solutions 10 Seat Office</b> |             |  |
|------------------------------------------------------|-------------|--|
| <u>Product</u> <u>C</u>                              | <u>Cost</u> |  |
| MS Windows                                           | \$3,190.00  |  |
| MS Office                                            | \$5,783.60  |  |
| MS Visio                                             | \$4,986.40  |  |
| MS Exchange Enterprise Server                        | \$6,995.70  |  |
| Quick Books Pro Additions 2 X                        | \$1,499.90  |  |
| Quicken 2003 Delux                                   | \$499.50    |  |
| Symantec AntiVirus 10 Pack                           | \$443.00    |  |
| Symantec AntiVirus for MSE 10                        | \$666.00    |  |
| Adobe Photoshop - One Seat                           | \$549.00    |  |

| rieesoilware soulions rems            | eat Office  |
|---------------------------------------|-------------|
| Product                               | <u>Cost</u> |
| SuSe 8.1 Profesional                  | \$79.95     |
| Open Office                           | \$0.00      |
| Kivio                                 | \$0.00      |
| PHP Groupware                         | \$0.00      |
| SQL Ledger                            | \$0.00      |
| GNU Cash                              | \$0.00      |
| Not Needed                            |             |
| Not Needed                            |             |
| GIMP                                  | \$0.00      |
| Postgres Database                     | \$0.00      |
| <b>Evolution Collaberation Client</b> | \$0.00      |
| Red Carpet Upgrade System             | \$0.00      |
|                                       |             |