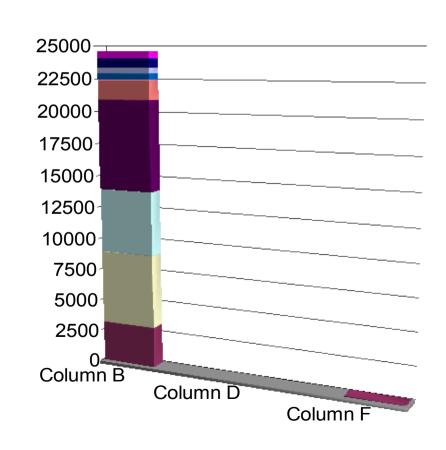

### **Software Costs Chart**

| <b>Traditional Software Solutions 10 Seat Office</b> |             |  |
|------------------------------------------------------|-------------|--|
| <u>Product</u> <u>C</u>                              | <u>Cost</u> |  |
| MS Windows                                           | \$3,190.00  |  |
| MS Office                                            | \$5,783.60  |  |
| MS Visio                                             | \$4,986.40  |  |
| MS Exchange Enterprise Server                        | \$6,995.70  |  |
| Quick Books Pro Additions 2 X                        | \$1,499.90  |  |
| Quicken 2003 Delux                                   | \$499.50    |  |
| Symantec AntiVirus 10 Pack                           | \$443.00    |  |
| Symantec AntiVirus for MSE 10                        | \$666.00    |  |
| Adobe Photoshop - One Seat                           | \$549.00    |  |

| rieesoilware soulions rems            | eat Office  |
|---------------------------------------|-------------|
| Product                               | <u>Cost</u> |
| SuSe 8.1 Profesional                  | \$79.95     |
| Open Office                           | \$0.00      |
| Kivio                                 | \$0.00      |
| PHP Groupware                         | \$0.00      |
| SQL Ledger                            | \$0.00      |
| GNU Cash                              | \$0.00      |
| Not Needed                            |             |
| Not Needed                            |             |
| GIMP                                  | \$0.00      |
| Postgres Database                     | \$0.00      |
| <b>Evolution Collaberation Client</b> | \$0.00      |
| Red Carpet Upgrade System             | \$0.00      |
|                                       |             |

Fron Software Soutions Ton Soat Office

**TOTALS** \$24,613.10 \$79.95